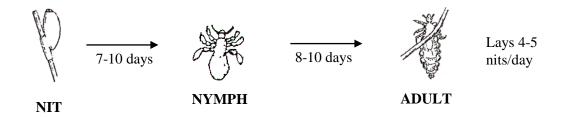

wing:
  - soaking in the lice treatment product for 10 minutes.
  - cleaning with hot soapy water.
  - boiling for 5 minutes.
- Vacuum carpets, upholstered furniture, mattresses, and seats in the car(s) thoroughly. **Insecticide sprays are not recommended** because this will expose household members to unnecessary pesticides and most viable lice are found on the head, not in the environment.

### PREVENTION/CONTROL (CONTINUED)

• Wash clothing worn in the last 3 days (e.g., jackets, hats, scarves, pajamas), bedding, and towels in hot (130° F or higher) water and dry in a hot dryer for at least 20 minutes before using again. Clothing or backpacks that cannot be washed or dried, linens, and stuffed toys can be dry cleaned or sealed in plastic bags for 2 weeks.

### **HEAD LICE LIFE CYCLE**



### **How to Remove Nits**

Work in a well lit room or under a bright lamp (using a magnifying glass may help you see the nits)

- Divide the hair into 4 parts and divide each part into 1-inch sections.
- Starting at the scalp, use a metal nit comb, cat flea comb, or your fingernails to comb each hair section individually.
- Use the comb or your fingernail to slide eggs off the hair shaft or use scissors to cut hair shafts that have nits glued to them.
- Remove all nits within 1/4 inch from the scalp each time you comb the hair.
- REMEMBER: it can take at least 2 weeks to get rid of lice.



More information about head lice can be found on the Minnesota Department of Health (MDH) website. Go to <a href="www.health.state.mn.us">www.health.state.mn.us</a>, in the search box type: "head lic